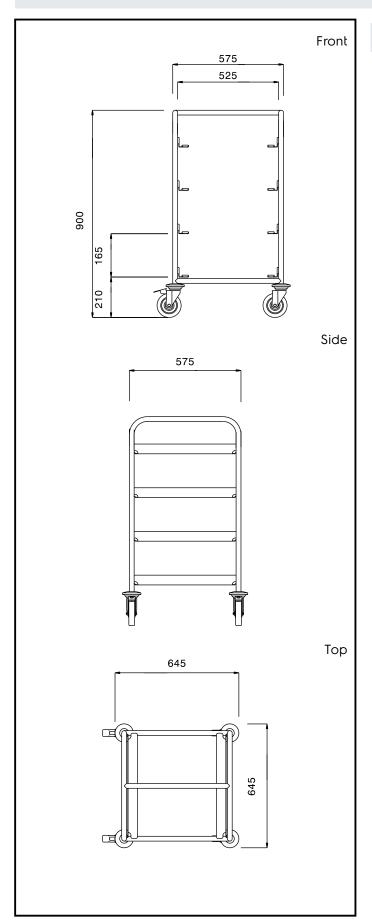

## **Key Information:**

External dimensions, Width:

361244 (DRT4)645 mmExternal dimensions, Depth:645 mmExternal dimensions, Height:900 mmWheel material:Zinc platedWheel diameter:Ø 125Net weight:14 kg

Service Trolleys 4 Dishwasher Rack Trolley